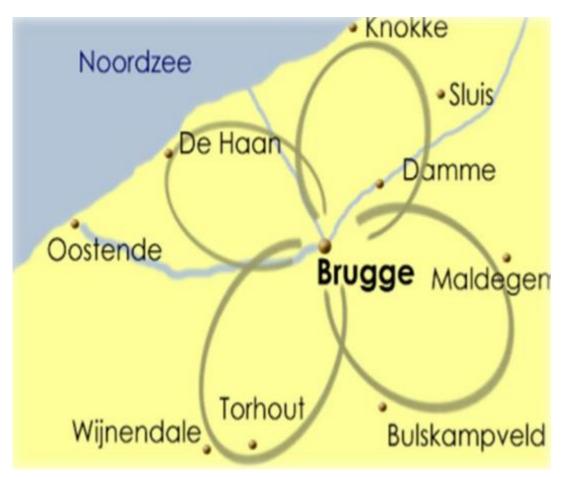

### Tour 1: Castles around Torhout and Wijnendaele 69 km

This tour will bring us to some interesting castles. The first one is d'Aertrycke, which was built in 1869. The other one is Wijnendaele castle, which has a history of 8 centuries!

#### Tour 2: Damme and Knokke at the North Sea 59 km

On this tour, you will see the most picturesque villages of Flanders. A very popular example is Damme, because of the beautiful historic town centre. Many people visit Damme for the gastronomy and for the many interesting sights.

# Tour 3: Lissewege and De Haan at the North Sea 52 km

Lissewege is a charming polder village, with a little canal flowing through the centre. The tour goes further to De Haan, a village which preserved the 'Belle Epoque' style (19th century) beautifully.

# Tour 4: The park, castle and nature around Bulskampveld 55 km

On this tour, we will cycle along the canal Bruges – Gent. A popular place of interest is the 'Van Male Abbey'. This abbey was once the main castle of the duke of Flanders.