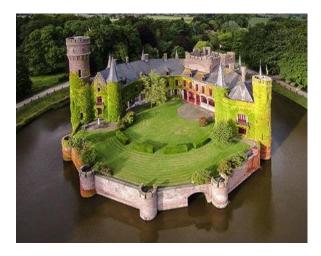

### Tour 1: Castles around Torhout and Wijnendaele 69 km

This tour will bring us to some interesting castles. The first one is d'Aertrycke, which was built in 1869. The other one is Wijnendaele castle, which has a history of 8 centuries!