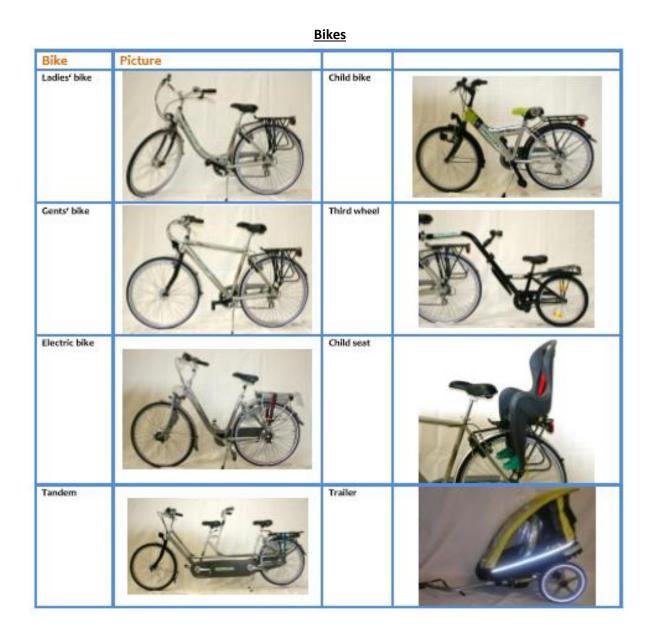

#### **Bike Rental**

|                                              | 4 Days |
|----------------------------------------------|--------|
| Hybrid                                       | €60    |
| E- bike                                      | €110   |
| Bike Insurance                               | €15    |
| E-bike Insurance                             | €22    |
| Child bike/ trailer or 3 <sup>rd</sup> wheel | €45    |